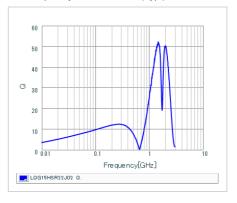

## Chart of characteristic data (The charts below may show another part number which shares its characteristics.)

Inductance-Frequency characteristics (Typ.)

Q-Frequency characteristics (Typ.)

2 of 2

1. This datasheet is downloaded from the website of Murata Manufacturing Co., Ltd. Therefore, it's specifications are subject to change or our products in it may be discontinued without advance notice. Please check with our sales representatives or product engineers before ordering.