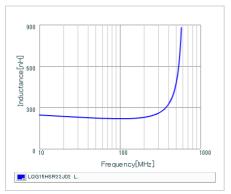

## Chart of characteristic data (The charts below may show another part number which shares its characteristics.)

Inductance-Frequency characteristics (Typ.)

Q-Frequency characteristics (Typ.)

2 of 2

1. This datasheet is downloaded from the website of Murata Manufacturing Co., Ltd. Therefore, it's specifications are subject to change or our products in it may be discontinued without advance notice. Please check with our sales representatives or product engineers before ordering.